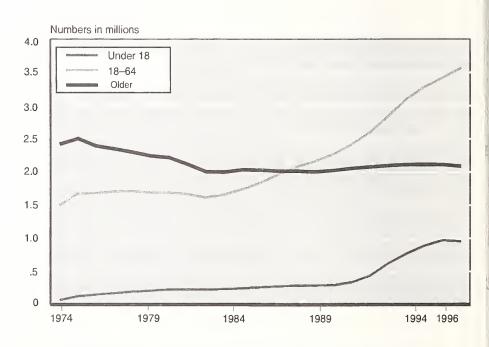

fers greatly by income level, 1994

Highest income quintile



### Lowest income quintile



Includes private pensions or annuities, government employee pensions, Railroad Retirement, and IRA Keogh, and 401(k) payments.

Source: Income of the Aged Chartbook, 1994, pp. 16 and 17. Background data from Income of the Population 55 or Older, 1994, p. 113. Office of Research, Evaluation and Statistics, Social Security Administration.

Percent of recipients of federally and State-administered SSI, by category, December 1996



Source: Table 7.A3

Percentage distribution of persons receiving federally administered SSI payments, by age, December 1996



Source: Unpublished data.

# Amount of SSI payments, by source of payment, 1996



Source: Table 7.A4.

Number of SSI recipients, by age, 1974–96



Source: Data for 1974–95 from Clark D. Pickett and Charles G. Scott, "Reinventing SSI Statistics: SSA's New Logitudinal File," *Social Security Bulletin*, Vol. 59, No. 2 (Summer 1996), pp. 31–56. Subsequent data, unpublished.

# Program Descriptions

| 2A Social Security (Old-Age, Survivors, and Disability Insurance) | 27<br>29<br>29<br>39<br>55<br>59<br>72             | Summary History of Provisions Coverage, Financing, and Insured Status Benefit Computation and Automatic Adjustments Computing a Retired-Worker Benefit Benefit Types and Levels Effect of Current Earnings and Taxation of Benefits                                                                                     |
|-------------------------------------------------------------------|-----------------------------------------